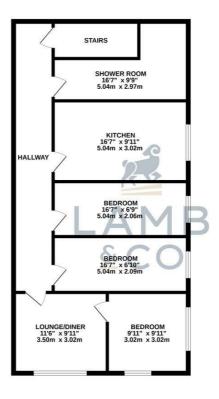

### ENTRANCE HALLWAY

SHOWER ROOM 16'7 x 9'9 (5.05m x 2.97m)

# KITCHEN 16'7 x 9'11 (5.05m x 3.02m)

BEDROOM TWO 16'7 x 6'9 (5.05m x 2.06m)

BEDROOM ONE 16'7 x 6'10 (5.05m x 2.08m)

enq@lambandcoproperty.co.uk www.lambandcoproperty.co.uk Residential | Lettings | Financial Services | Land & New Homes

# LOUNGE 11'6 x 9'11 (3.51m x 3.02m)

- In order to comply with regulations, prospective purchasers will be asked to produce photographic identification and proof of residence documentation once entering into negotiations for a property.

# BEDROOM THREE 9'11 x 9'11 (3.02m x 3.02m)

# Floorplan

GROUND FLOOR 924 sq.ft. (85.9 sq.m.) approx.

These particulars, whilst believed to be accurate are set out as a general outline only for guidance and do not constitute any part of an offer or contract. Intending purchasers should not rely on them as statements of representation of fact, but must satisfy themselves by inspection or otherwise as to their accuracy. No person in this firms employment has the authority to make or give any representation or warranty in respect of the property.