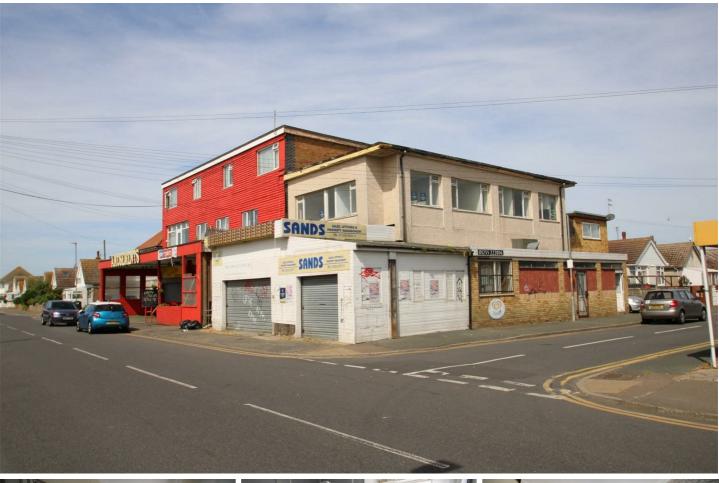

# BROADWAY, CLACTON-ON-SEA, CO15 2EG GUIDE PRICE £215,000

FREEHOLD INVESTMENT 2x SHOPS + THREE BED FLAT \*\* Guide price £215,000-£230,000 \*\* Situated in Jaywick Village and within a short walk of sandy beaches. This property is a great investment opportunity with a potential rental income of £19,200 PA.

- Three Bedrooms
- Investment Opportunity
- Close To Sea Front
- Possible Rental Income £19,200p/a
- Two Commercial Units
  EPC TBC

DRAFT DETAILS - NOT YET APPROVED BY THE VENDOR

The Accommodation comprises with Approximate Room Sizes:-